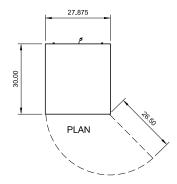

#### STAINLESS STEEL DESIGN . STELLAR PERFORMANCE . SUPERIOR VALUE

| Model<br>Number | Exter<br>Width | nal Dime<br>Depth |         | Doors | Epoxy Coated<br>Shelves<br>(horizontal) | Cubic<br>Feet | Temperature<br>Range | Cord<br>Length | НР  | AMPS | REF   | NEMA<br>Plug | Crate<br>Weight |
|-----------------|----------------|-------------------|---------|-------|-----------------------------------------|---------------|----------------------|----------------|-----|------|-------|--------------|-----------------|
| AUC27R          | 27.875"        | 30"               | 35.625" | 1     | 1                                       | 5.4           | 33°F to 41°F         | 8′             | 3/8 | 1.5  | R600a | 5-15P        | 185Llbs         |

Depth with door open 90° = 56.50″

\*Height includes 3″ for casters

Height with worktop removed = 34.125″