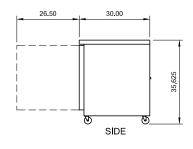

#### STAINLESS STEEL DESIGN . STELLAR PERFORMANCE . SUPERIOR VALUE

| Model<br>Number | Exter<br>Width | nal Dime<br>Depth |         | Doors | Epoxy Coated<br>Shelves<br>(horizontal) | Cubic<br>Feet | Temperature<br>Range | Cord<br>Length | НР  | AMPS | REF   | NEMA<br>Plug | Crate<br>Weight |
|-----------------|----------------|-------------------|---------|-------|-----------------------------------------|---------------|----------------------|----------------|-----|------|-------|--------------|-----------------|
| AUC27R          | 27.875"        | 30"               | 35.625" | 1     | 1                                       | 5.4           | 33°F to 41°F         | 8′             | 3/8 | 1.5  | R600a | 5-15P        | 185Llbs         |

Depth with door open 90° = 56.50″

\*Height includes 3″ for casters

Height with worktop removed = 34.125″