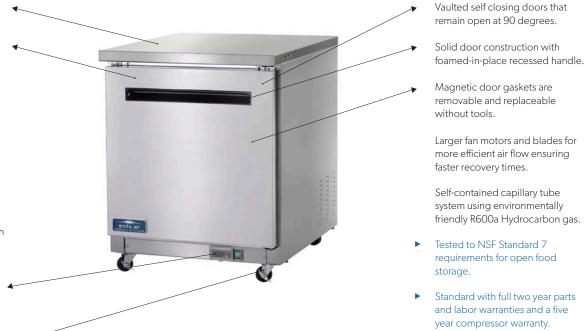

#### AUC27R

- Tested to NSF Standard 7 requirements for open food storage.
- Standard with full two year parts and labor warranty and a five year compressor warranty.
- Arctic Air products must pass numerous quality control inspections throughout the manufacturing process.
- ► All products are pressurized with environmentally friendly and more efficient Hydrocarbon gas.
- Energy Star approved.

## SINGLE DOOR UNDER-COUNTER WORKTOP REFRIGERATOR

All units come standard with heavy-duty worktop surface.

Exterior cabinet construction consists of full stainless steel front and sides.

One adjustable, heavy-duty epoxy coated wire shelves.

Interior cabinet walls are constructed of white epoxy coated steel liner with full hi-level stainless steel coved corner floor.

Efficient condensate hot gas loop built into condensate pan for energy saving evaporation of excess condensate water.

Electronic thermostat with external digital LED display for accurate control and easy reading.

Easy to mount casters (two lockable) are standard with all units.