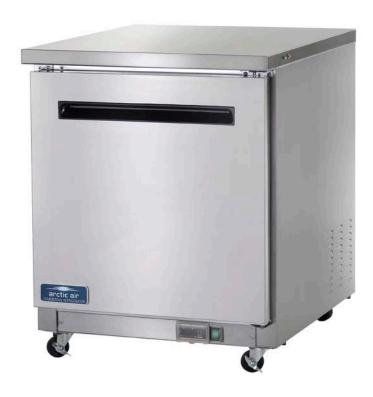

### AUC27R | SINGLE DOOR UNDER-COUNTER WORKTOP REFRIGERATOR

#### AUC27R

- Tested to NSF Standard 7 requirements for open food storage.
- Standard with full two year parts and labor warranty and a five year compressor warranty.
- Arctic Air products must pass numerous quality control inspections throughout the manufacturing process.
- ► All products are pressurized with environmentally friendly and more efficient Hydrocarbon gas.
- Energy Star approved.

## SINGLE DOOR UNDER-COUNTER WORKTOP REFRIGERATOR

All units come standard with heavy-duty worktop surface.

Exterior cabinet construction consists of full stainless steel front and sides.

One adjustable, heavy-duty epoxy coated wire shelves.