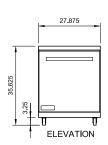

#### STAINLESS STEEL DESIGN . STELLAR PERFORMANCE . SUPERIOR VALUE

| Model<br>Number | Exter<br>Width | nal Dime<br>Depth |         | Doors | Epoxy Coated<br>Shelves<br>(horizontal) | Cubic<br>Feet | Temperature<br>Range | Cord<br>Length | НР  | AMPS | REF   | NEMA<br>Plug | Crate<br>Weight |
|-----------------|----------------|-------------------|---------|-------|-----------------------------------------|---------------|----------------------|----------------|-----|------|-------|--------------|-----------------|
| AUC27R          | 27.875"        | 30"               | 35.625" | 1     | 1                                       | 5.4           | 33°F to 41°F         | 8′             | 3/8 | 1.5  | R600a | 5-15P        | 185Llbs         |